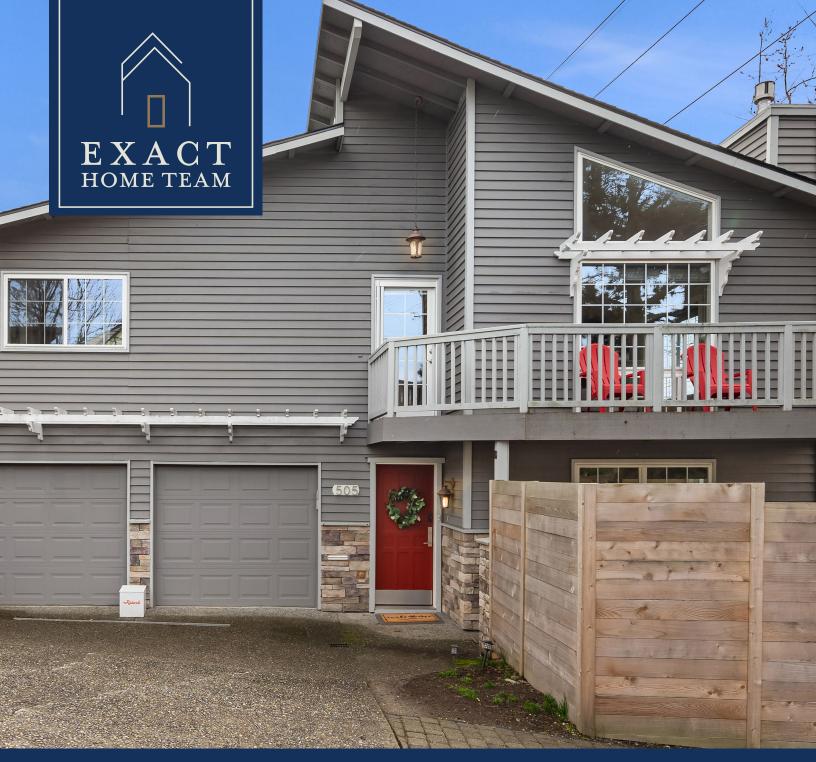

Experience Maple Leaf living at its finest in this meticulously updated 4-bedroom + Den/Office, 2.25 bath gem nestled on a centrally located corner lot. Move-in ready, revel in comfort w/air conditioning, vaulted ceilings, & hardwood floors throughout. A chef's kitchen features Quartz countertops & a pantry, perfect for culinary delights. Step onto the massive deck & soak in breathtaking views of Mount Rainier, Downtown, and Greenlake. Retreat to a primary suite w/walk-in closet & luxurious bathroom. Complete w/a 2-car garage, enjoy both convenience & style. Just minutes from downtown, blocks from Greenlake, and with easy access to freeways. Embrace the perfect blend of comfort and accessibility. Seize the opportunity to make this home yours!

Maple Leaf Gem

MLS #2197559

505 NE 78th Street Seattle, WA 98115

**LISTING ID** 2197559

**TYPE**RESIDENTIAL

BEDROOMS

4

**BATHROOMS** 