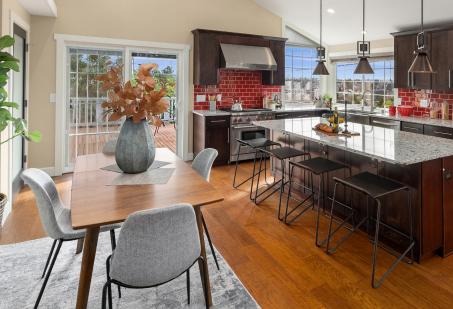

Experience Maple Leaf living at its finest in this meticulously updated 4-bedroom + Den/Office, 2.25 bath gem nestled on a centrally located corner lot. Move-in ready, revel in comfort w/air conditioning, vaulted ceilings, & hardwood floors throughout. A chef's kitchen features Quartz countertops & a pantry, perfect for culinary delights. Step onto the massive deck & soak in breathtaking views of Mount Rainier, Downtown, and Greenlake. Retreat to a primary suite w/walk-in closet & luxurious bathroom. Complete w/a 2-car garage, enjoy both convenience & style. Just minutes from downtown, blocks from Greenlake, and with easy access to freeways. Embrace the perfect blend of comfort and accessibility. Seize the opportunity to make this home yours!