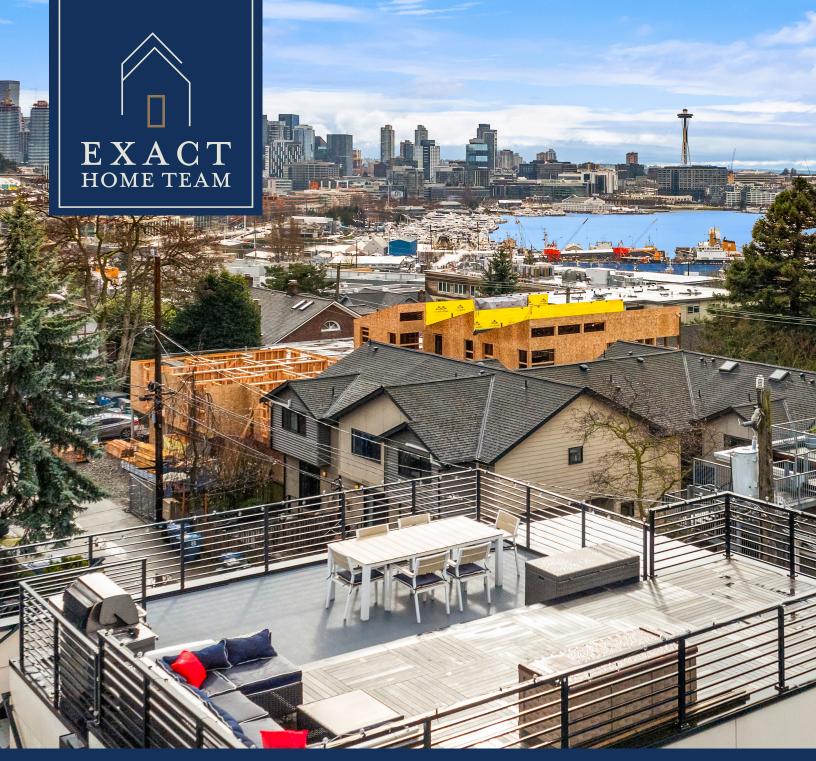

Discover the epitome of luxury living with this rare gem that seamlessly blends opulence, practicality, and breathtaking panoramas. Perfect for those yearning for a cozy yet convenient abode, or those in pursuit of a roomy and contemporary dwelling in Seattle's sought-after Eastlake neighborhood. With no shared walls, this residence beckons w/an array of features: an expansive primary suite, a gourmet chef's kitchen, & a 2-car tandem garage. Ascend to the enormous rooftop, where the mesmerizing views of downtown, iconic Space Needle, serene Lake Union, and the majestic Olympic Mountains will leave you breathless. Elevate your lifestyle & seize the opportunity to own a piece of Seattle's vibrant & dynamic community in the heart of Eastlake!

Eastlake Oasis

MLS #2204801

2031 B Eastlake Ave E Seattle, WA 98102

**LISTING ID** 2204801

TYPE RESIDENTIAL **BEDROOMS** 

3

**BATHROOMS** 

2.25

**SQUARE FEET** 2390

YEAR BUILT 2014

**PARKING**2; TANDEM GARAGE

**LOCATION**EASTLAKE