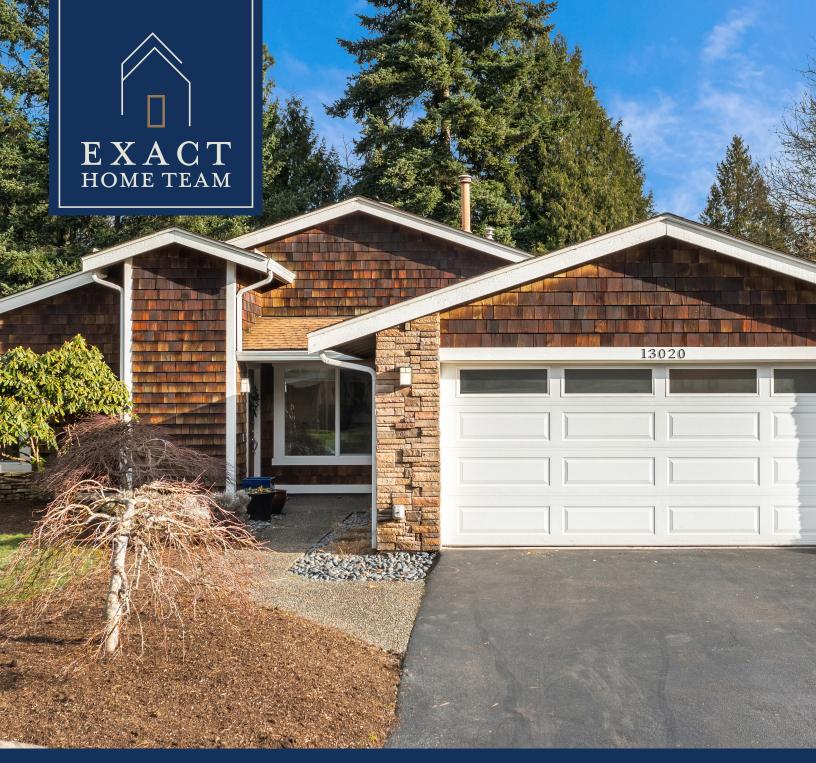

Nestled in NW Kirkland, this 3-bed, 1.75-bath single story gem combines modern comfort with timeless elegance. Vaulted ceilings, built-in speakers, and granite counters grace the interior. The kitchen boasts stainless-steel appliances and a chic beverage station. Enjoy organized living with closet organizers and bask in natural light through abundant windows. The primary bedroom offers a tranquil escape with a 3/4 ensuite featuring beautiful tile work. Step outside to a private patio overlooking a deep and fenced backyard perfect for gatherings. Explore the potential for a DADU or WFH space. Situated near Totem Lake, with easy I-405 access, this home balances serenity and convenience. Discover a modern haven where luxury meets practicality!

Kirkland gem

MLS #2190955

13020 103rd Place NE Kirkland, WA 98034

exacthometeam.com

LISTING ID 2190955

**TYPE** RESIDENTIAL BEDROOMS 3

BATHROOMS

SQUARE FEET 1360