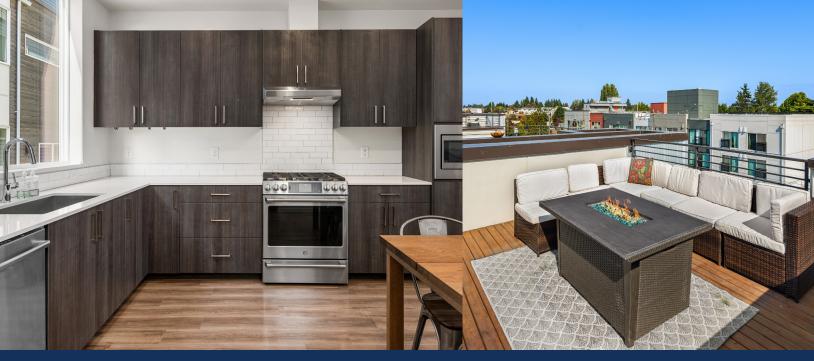

Location! Views! Ideal location, close to RapidRide D line & future light rail, Walkscore® of 86. Leave your car at home & enjoy nearby restaurants, shops, coffee, parks & one of Seattle's best, year-round farmers' markets! This Sage Homes NW townhouse is in like-new condition, built in 2018 with a wide layout. Enter to a foyer & guest room/office with its own full bath, upstairs to the main living level with a light & bright open concept kitchen with stainless appliances and great room w/huge windows & high ceilings. Up to 2 more bedrooms; fabulous primary floor w/bathroom and walk-in closet. Don't forget the 3rd bedroom w/its own full bath, bonus room, or the fantastic rooftop deck with BIG views of the City & Olympic mountains! A/C too!