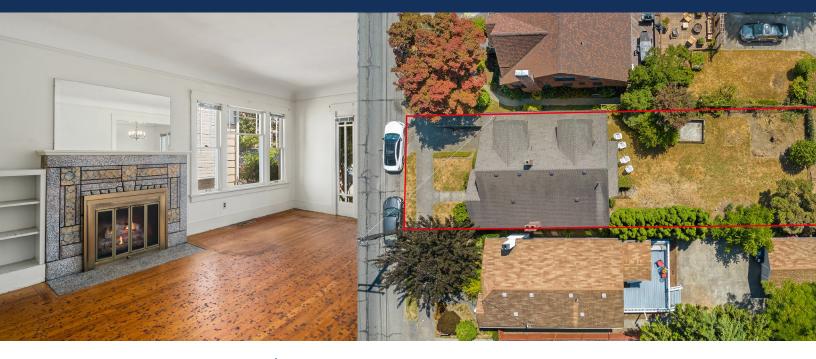

Location, street-to-alley large level lot, and more! Diamond in the rough ready for your dreams. Carpets have been pulled up to show off the hardwood floors that will shine another day once the carpet pad remnants are easily removed. Lot might have room for a DADU in back. There are loads of opporunites with this property. Renovate and build a DADU? Develop into something else? Sturdily built; hardwood floors on the main level with a living room featuring a tiled fireplace and built-ins, dining room with leaded glass built-ins and 2 bedrooms and a bathroom. Kitchen with eating space is to one side.Upstairs is two bedrooms(one non-conforming) and more hardwood floors. the basement is large and open. Walkscore of 84, blocks to Greenlake,