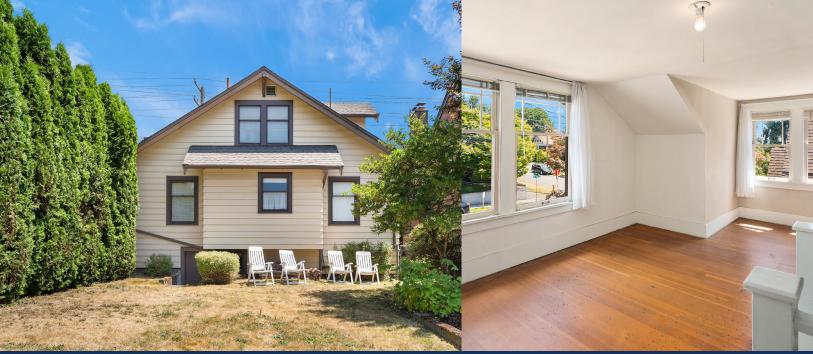

Location, street-to-alley large level lot, and more! Diamond in the rough ready for your dreams. Carpets have been pulled up to show off the hardwood floors that will shine another day once the carpet pad remnants are easily removed. Lot might have room for a DADU in back. There are loads of opporunites with this property. Renovate and build a DADU? Develop into something else? Sturdily built; hardwood floors on the main level with a living room featuring a tiled fireplace and built-ins, dining room with leaded glass built-ins and 2 bedrooms and a bathroom. Kitchen with eating space is to one side.Upstairs is two bedrooms(one non-conforming) and more hardwood floors. the basement is large and open. Walkscore of 84, blocks to Greenlake,