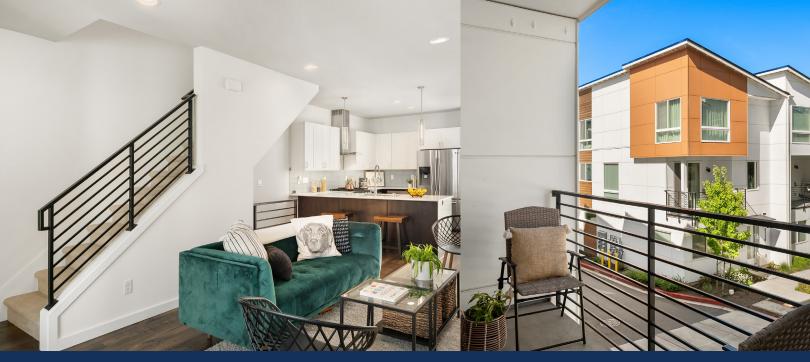

Rarely available resale at Ravenna88 townhomes! Quietly set away from Lake City Way. Close to transit, I-5. Almost new townhome featuring contemporary design with classic finishes; painted wood cabinetry, quartz countertops, glass tile backsplashes, stainless steel appliances & metal railings. Hardwood floors and multiple balconies. Fabulous floorplan features lower level bedroom & bathroom for guests or WFH. Main level is open concept with a large kitchen, dining space and living area. Upper level offers two en-suite bedrooms and washer/dryer. Extra wide 1Car Garage. Covered Decks. Excellently located close to major commuter routes & public transportation. About a mile to Green lake, Roosevelt Light Rail station, close to Magnuson Park.