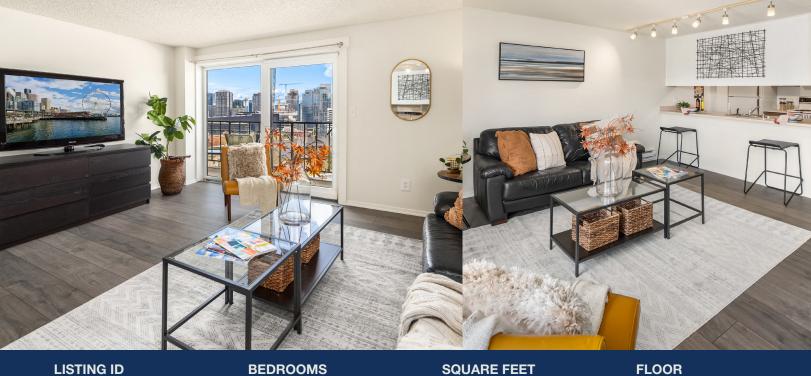

This condo packs a punch with views of Lake Union, Downtown Seattle & Puget Sound. In a centrally located First Hill neighborhood w/access to light-rail, Capitol Hill, Downtown & Pike/Pine amenities. You'll never run out of places to dine, shop & entertain. Dedicated parking spot in a secure-access garage. In unit W/D, LVP & hard surface flooring throughout. Tastefully painted, clean and ready for you. Big living room with space to spare. Generously sized bedroom w/space for working from home and a view of the city. North facing balcony to watch the city and Lake, Summer fireworks! Nearby Whole Foods, Seattle University, and Frye Art Museum. Newly remodeled building spaces. WalkScore® 99, TransitScore® 98.

First Hill Oasis

MLS #2049247

1300 University St #6E Seattle, WA 98101

**LISTING ID** 2049247

TYPE CONDO **BEDROOMS** 

**BATHROOMS** 

**SQUARE FEET** 

762

**YEAR BUILT** 1980

LOCATION FIRST HILL