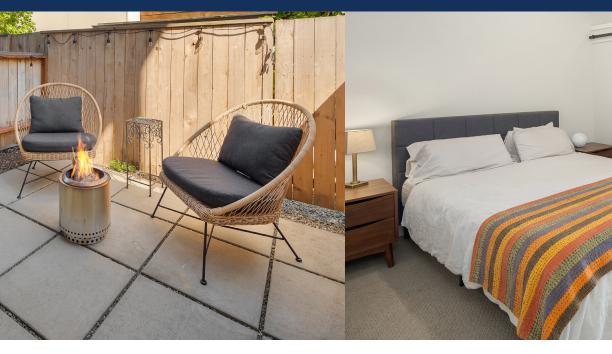

Light, bright like-new townhouse across the street from the Columbia City light rail station feels private & quiet. A/C with mini-splits on main & upper levels, a big patio for BBQs or relaxing = a sense of comfort in every room. Entry level has bedroom, full bath, + private entrance around the back—great for guests, roommates or WFH! Middle level has generous & separate spaces: kitchen w/glass tile backsplash, quartz countertops & separate eating area. Spacious living area is set apart from kitchen. Luxurious wide-plank flooring connects living, dining, and kitchen w/tons of daylight from huge windows. Big windows in stairwell add light to every space. Top floor Owner's suite w/vaulted ceilings, walk-in closet, 3/4 bath & private deck.