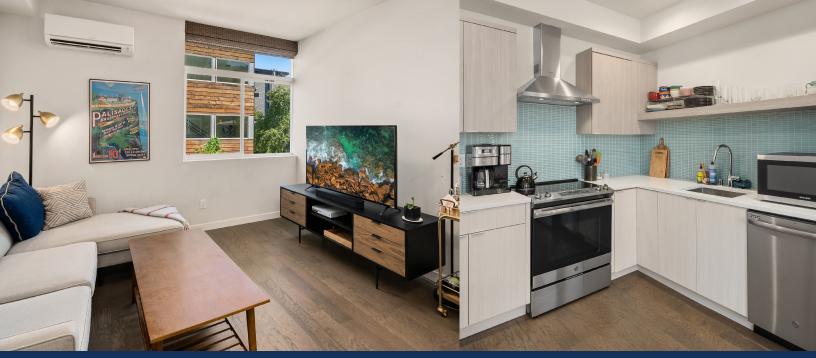

Light, bright like-new townhouse across the street from the Columbia City light rail station feels private & quiet. A/C with mini-splits on main & upper levels, a big patio for BBQs or relaxing = a sense of comfort in every room. Entry level has bedroom, full bath, + private entrance around the back—great for guests, roommates or WFH! Middle level has generous & separate spaces: kitchen w/glass tile backsplash, quartz countertops & separate eating area. Spacious living area is set apart from kitchen. Luxurious wide-plank flooring connects living, dining, and kitchen w/tons of daylight from huge windows. Big windows in stairwell add light to every space. Top floor Owner's suite w/vaulted ceilings, walk-in closet, 3/4 bath & private deck.