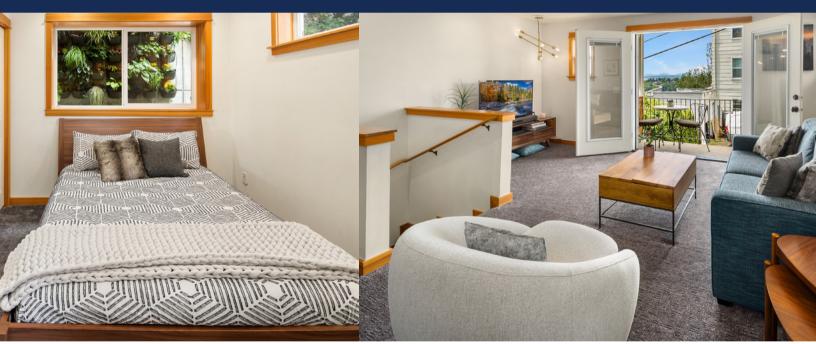

Fantastic townhome in West Queen Anne on a dead-end alley; w/ spectacular views of Elliott Bay and Puget Sound. Set in back from 10th Ave W & very quiet (you can't see it from 10th W). Two bedrooms on separate floors, each w/ensuite full baths. Gourmet kitchen w/ slab counters, fir cabinets, lots of counter space & separate dining or potential work from home spaces. Tons of natural light, high-end finishes and custom paint, oversized windows, upgraded lighting fixtures, etc. Amazing top floor view space can flex as a bedroom or TV/hang out area. Don't miss the view balcony! Secluded backyard with space for firepit & BBQ. Close to coffee, bakeries, shops, restaurants. minutes to DT. Walkscore® of 81. Less than a block to 10th W & W Howe shops.

## exacthometeam.com

LISTING ID 1943632

TYPE RESIDENTIAL BEDROOMS 2

**BATHROOMS** 2.5

**SQUARE FEET** 1309

**YEAR BUILT** 2006

**LOT SIZE** 1800

LOCATION WEST QUEEN ANNE