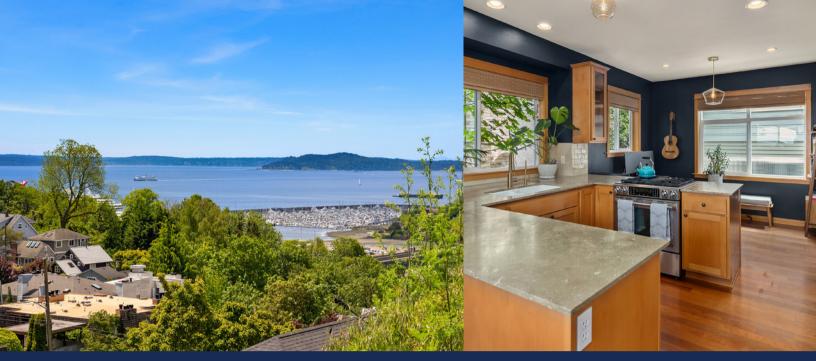

Fantastic townhome in West Queen Anne on a dead-end alley; w/ spectacular views of Elliott Bay and Puget Sound. Set in back from 10th Ave W & very quiet (you can't see it from 10th W). Two bedrooms on separate floors, each w/ensuite full baths. Gourmet kitchen w/ slab counters, fir cabinets, lots of counter space & separate dining or potential work from home spaces. Tons of natural light, high-end finishes and custom paint, oversized windows, upgraded lighting fixtures, etc. Amazing top floor view space can flex as a bedroom or TV/hang out area. Don't miss the view balcony! Secluded backyard with space for firepit & BBQ. Close to coffee, bakeries, shops, restaurants. minutes to DT. Walkscore® of 81. Less than a block to 10th W & W Howe shops.

## exacthometeam.com

LISTING ID 1943632

TYPE RESIDENTIAL BEDROOMS 2

**BATHROOMS** 2.5

**SQUARE FEET** 1309

**YEAR BUILT** 2006

**LOT SIZE** 1800

LOCATION WEST QUEEN ANNE