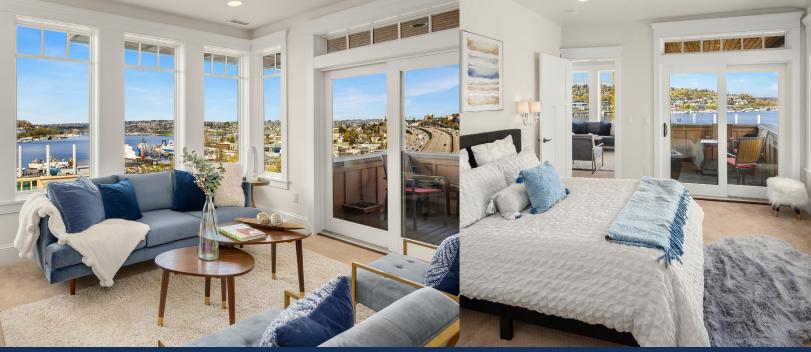

VIEW! LOCATION! SPACE! PARKING! Spectacular lake views & fabulous Seattle sunsets from this west-facing luxury condo. A boutique building, w/only 6 units, and each has a private elevator entrance. Enjoy the open gourmet kitchen w/granite counters and Viking gas range. Hardwood floors dress up the space and walls of windows are placed strategically facing west to take in the lake views from everywhere. Living room w/ fireplace, 2nd bedroom w/its own bath for guests or an office! Owners' suite with a marble-clad bathroom and mulitple closets and built-ins. Covered private patio to BBQ & enjoy lake views. Tandem garage parking for 2, powder room, in-unit laundry, shared roof-top deck. Secured lobby entrance. Walkscore of 81, close to transit.