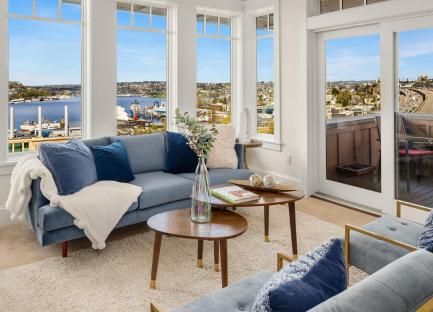

VIEW! LOCATION! SPACE! PARKING! Spectacular lake views & fabulous Seattle sunsets from this west-facing luxury condo. A boutique building, w/only 6 units, and each has a private elevator entrance. Enjoy the open gourmet kitchen w/granite counters and Viking gas range. Hardwood floors dress up the space and walls of windows are placed strategically facing west to take in the lake views from everywhere. Living room w/ fireplace, 2nd bedroom w/its own bath for guests or an office! Owners' suite with a marble-clad bathroom and mulitple closets and built-ins. Covered private patio to BBQ & enjoy lake views. Tandem garage parking for 2, powder room, in-unit laundry, shared roof-top deck. Secured lobby entrance. Walkscore of 81, close to transit.