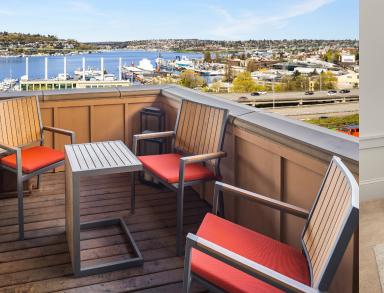

VIEW! LOCATION! SPACE! PARKING! Spectacular lake views & fabulous Seattle sunsets from this west-facing luxury condo. A boutique building, w/only 6 units, and each has a private elevator entrance. Enjoy the open gourmet kitchen w/granite counters and Viking gas range. Hardwood floors dress up the space and walls of windows are placed strategically facing west to take in the lake views from everywhere. Living room w/ fireplace, 2nd bedroom w/its own bath for guests or an office! Owners' suite with a marble-clad bathroom and mulitple closets and built-ins. Covered private patio to BBQ & enjoy lake views. Tandem garage parking for 2, powder room, in-unit laundry, shared roof-top deck. Secured lobby entrance. Walkscore of 81, close to transit.