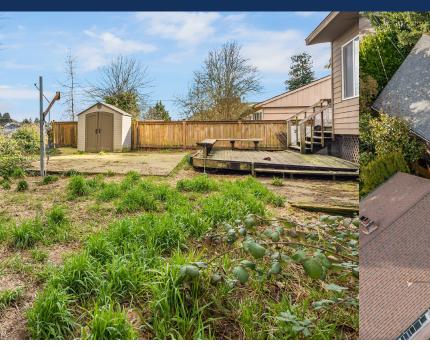

Diamond in the rough! May be potential for VIEWS! Are you a Developer? Investor? Add a DADU? (check City of Seattle rules) Absolutely ENORMOUS lot, almost a quarter acre! Zoned LR2 (M1). Do you want to develop or build? Remodel for your own use? This is an amazing location close to the fast growing Columbia City/South Beacon Hill areas and it's close to restaurants, shops, bars, and transit. With a Walkscore of 79 and a short distance to Columbia City Light Rail, it's an ideal place to be further developed. Bring your dreams and your contractors! The home is currently occupied, but in somewhat rough condition. Buyer to verify all information and development potential to their own satisfaction.

**YEAR BUILT** 1906

LOT SIZE 9602 SQUARE FEET

LOCATION COLUMBIA CITY

facebook.com/ExactHomeTeam
 @sandy\_exacthometeam
 linkedin.com/in/exacthometeam
 twitter.com/ExactHomeTeam