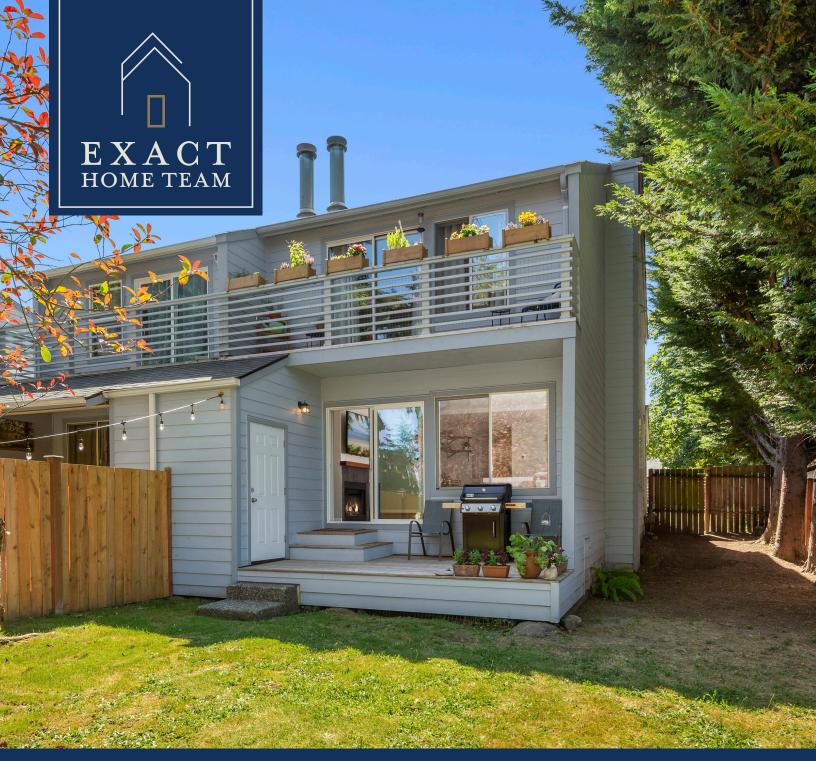

Conveniently located in the sought after Mukilteo School District, this beautifully remodeled townhome features 3 spacious bedrooms, 1 full bath, 1 three-quarter bath, a 1/2 bath, and convenient upstairs laundry. Open dining and living area boast a cozy gas fireplace, perfect for relaxing evenings. Recent updates include fresh paint, flooring, upgraded vanities. Enjoy a huge fully-fenced and level backyard, detached 1-car garage, and extra storage space. Situated close to shopping, freeways, and park & rides, this home offers both comfort and convenience. Just a short drive from local parks and recreational areas, making it ideal for outdoor enthusiasts. The neighborhood provides the perfect balance of tranquility and connectivity.